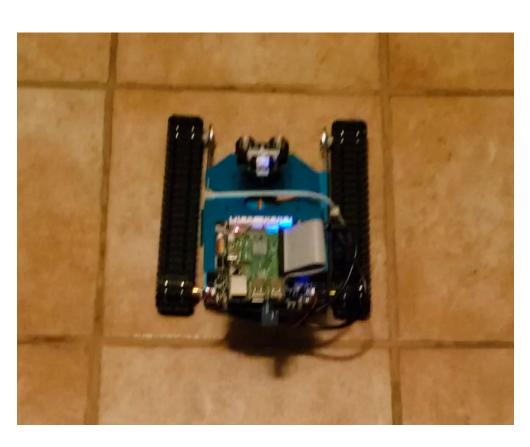

## Fully Automated Lawn Mower Movement Control

- → The mower currently has 5 movement settings, forward,back,turn left in place, turn right in place, and stop.
- → The mower turns in place to allow for accurate navigation of cutting paths during operation.
- → The mower was manually controlled by keyboard inputs, which will be converted to controller inputs.
- → Once the RTK system is fully implemented, the mower will have both the manual steering mode and the automatic steering mode.