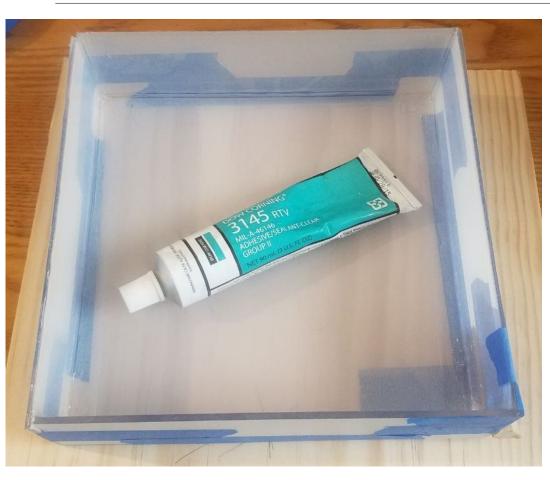

## Fully Automated Lawn Mower Electronics enclosure

- Made with Plexiglass
- → Dimensions are 8" x 8" x 2"
- → Water tight design
- Will be secured to the top of the mower with screws and standoffs.