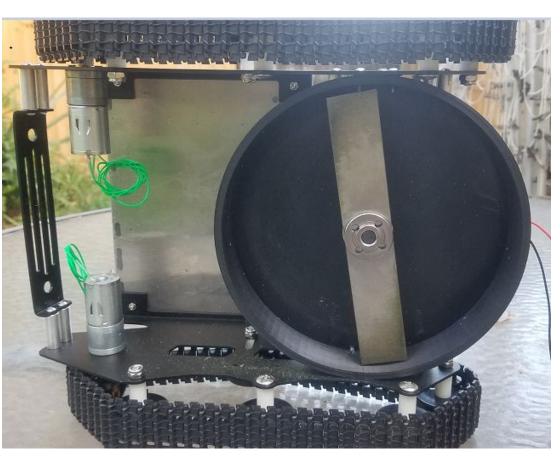

## Fully Automated Lawn Mower Shroud Installation

Installed cutter blade shroud

- → Had to make minor modifications to the top of the shroud to fit
- Lowered the cutting blade by using a washer
- Cutting Blade will benefit from being balanced